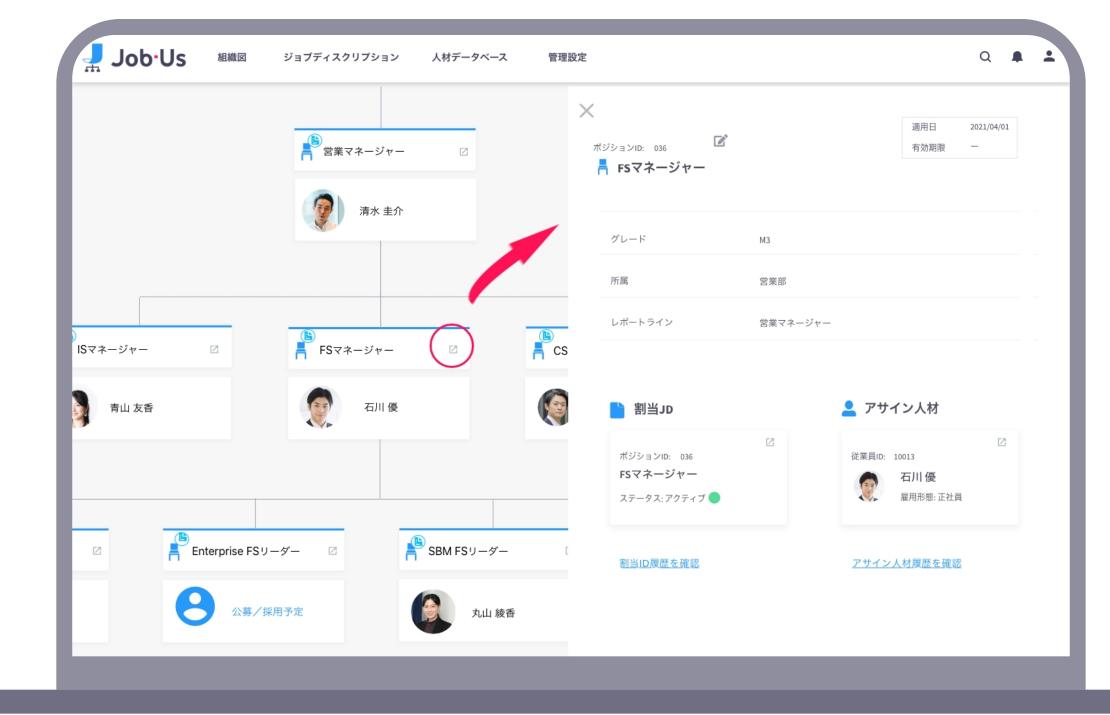

### 人材DBとJDを照らし合わせ、マッチする人材を配置します。 空きポジションは採用計画に活用します。

| Job-l         | Js 組織図          | ジョブディスクリプション | 人材データベース     | 管理設定 |                                                          |          |                 | Q          |
|---------------|-----------------|--------------|--------------|------|----------------------------------------------------------|----------|-----------------|------------|
|               |                 | 営業マネージャー     |              |      | ジションID: 036<br>FSマネージャー                                  |          | 適用E<br>有効期      |            |
|               |                 | 清水 圭介        |              |      | グレード                                                     | M3       |                 |            |
|               |                 |              |              |      | 所属                                                       | 営業部      |                 |            |
| )<br>ISマネージャー | Z               | ▲ FSマネージャー   |              | cs   | レポートライン                                                  | 営業マネージャー |                 |            |
| 青山 友香         |                 | 石川 優         |              |      | <mark>┣</mark> 割当л                                       |          | 💄 アサイン人林        | ł          |
|               |                 |              |              |      | ボジションID: 036<br><b>FSマネージャー</b><br>ステータス: アクティブ <b>●</b> |          | 従業員ID: 10013    |            |
| Z             | Enterprise FS - | -ダー 🛛        | 🖺 SBM FSリーダー | C    | 割当ID履歴を確認                                                |          | <u>アサイン人材履歴</u> | <u>を確認</u> |
|               |                 | 用予定          | 丸山 綾香        |      |                                                          |          |                 |            |
|               |                 |              |              |      |                                                          |          |                 |            |

### 職務要件にマッチする人材を配置・採用